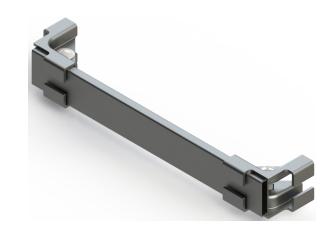

## **End Termination Kit**

**Product Data Sheet** 

The End Termination Kit is designed to close off the end of a cable runway section. The kit includes one cross member and two Junction Splice Kits. For 2" Stringer version, use part # 1227.

## Included

- (1) Cross Member
- (1) Junction Splice Kit

| SPECIFICATIONS  |                                      |  |  |  |
|-----------------|--------------------------------------|--|--|--|
| Description     | Cable Runway End Termination Kit     |  |  |  |
| Use             | Indoor Use Only                      |  |  |  |
| Available Sizes | • Runway Width: 6" / 12" / 18" / 24" |  |  |  |
| Material        | 16GA Steel Tube                      |  |  |  |
| Construction    | Machined Tubing                      |  |  |  |
| Finish          | Powder Coated Paint                  |  |  |  |